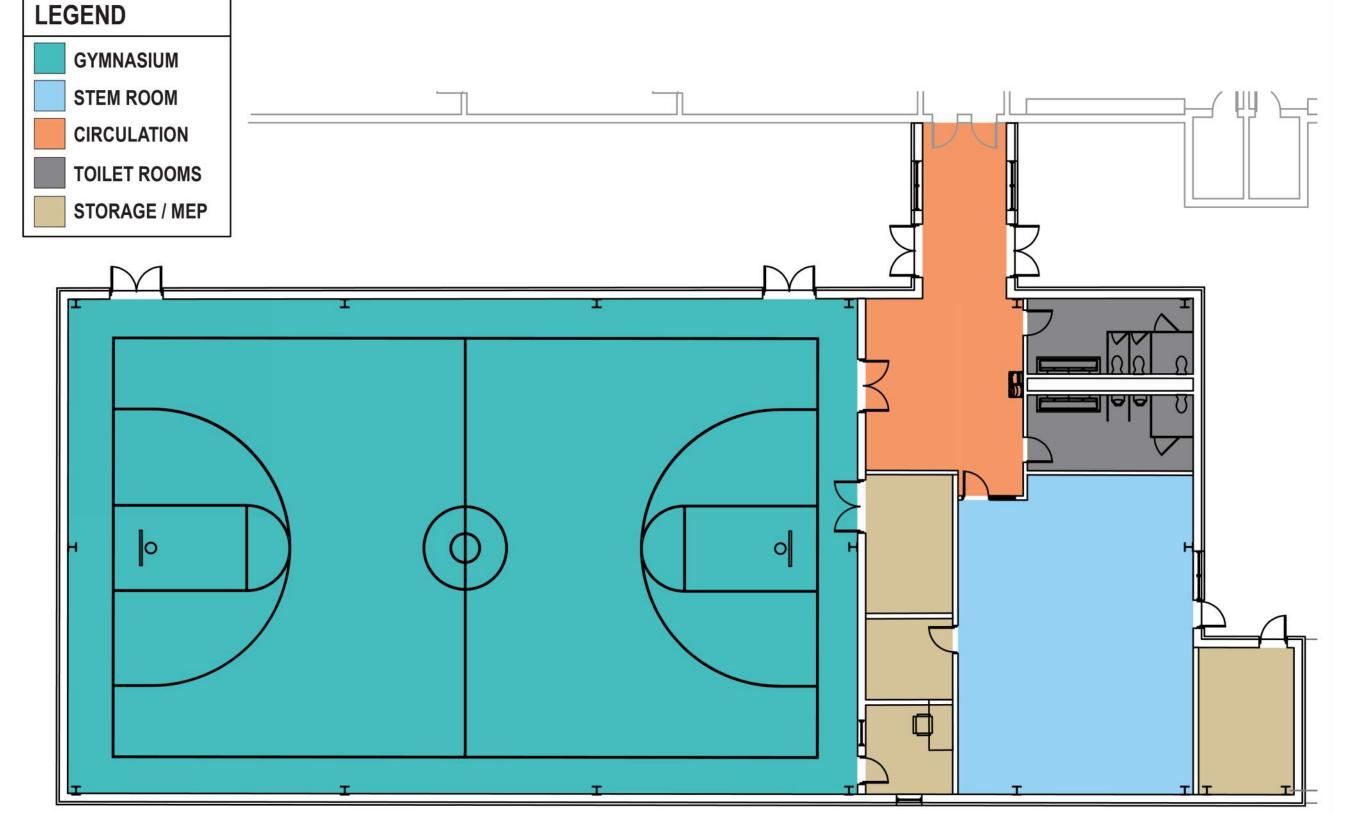

by November 7 @ 8 pm **EARLY VOTING IN-PERSON** October 18 – November 6 Mon. - Wed. 8:30 am to 4:30 pm Thursday 8:30 am to 7:00 pm Friday 8:30 to 12:30 pm **ELECTION DAY VOTING** Polls open 7:00 am – 8:00 pm Voting locations can be found at: www.Lincolnri.gov



# **CENTRAL ELEMENTARY SCHOOL**



# Stay Informed 🚺 🔰 😭 www.LincolnPS.org







#### **Register to Vote by OCTOBER 8**

#### **MAIL-IN BALLOTS**

Applications due October 17 @ 4 pm Return ballot by November 7 @ 8 pm **EARLY VOTING IN-PERSON** October 18 – November 6 Mon. - Wed. 8:30 am to 4:30 pm Thursday 8:30 am to 7:00 pm Friday 8:30 to 12:30 pm **ELECTION DAY VOTING** Polls open 7:00 am – 8:00 pm Voting locations can be found at: www.Lincolnri.gov

# LONSDALE ELEMENTARY SCHOOL







# Stay Informed 🚺 🔰 😭 www.LincolnPS.org







#### **Register to Vote by OCTOBER 8**

#### **MAIL-IN BALLOTS**

Applications due October 17 @ 4 pm Return ballot by November 7 @ 8 pm **EARLY VOTING IN-PERSON** October 18 – November 6 Mon. - Wed. 8:30 am to 4:30 pm Thursday 8:30 am to 7:00 pm Friday 8:30 to 12:30 pm **ELECTION DAY VOTING** Polls open 7:00 am – 8:00 pm **Voting locations can be found at: www.Lincolnri.gov** 

# NORTHERN LINCOLN ELEMENTARY SCHOOL





# Stay Informed D 🔰 🔂 www.LincolnPS.org