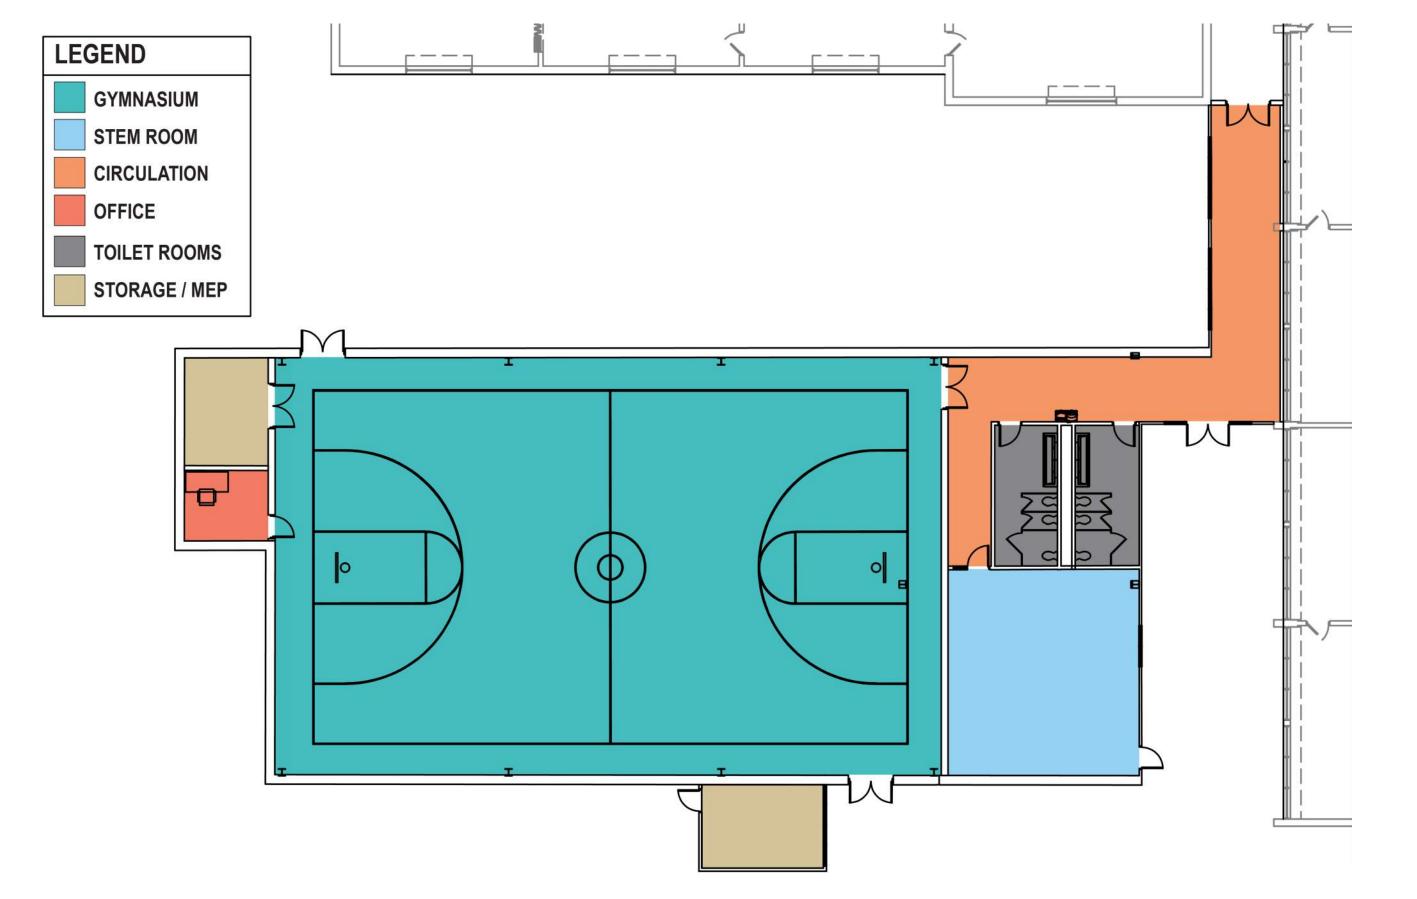

Mon. - Wed. 8:30 am to 4:30 pm Thursday 8:30 am to 7:00 pm Friday 8:30 to 12:30 pm **ELECTION DAY VOTING** Polls open 7:00 am – 8:00 pm **Voting locations can be found at: www.Lincolnri.gov** 





# SAYLESVILLE ELEMENTARY SCHOOL



# Stay Informed D 🔰 🔂 www.LincolnPS.org





#### **Register to Vote by OCTOBER 8**

#### LEGEND OFFICE GYMNASIUM TOILET ROOMS STEM ROOM $\mathbb{N}$

#### **MAIL-IN BALLOTS**

Applications due October 17 @ 4 pm Return ballot by November 7 @ 8 pm **EARLY VOTING IN-PERSON** October 18 – November 6 Mon. - Wed. 8:30 am to 4:30 pm Thursday 8:30 am to 7:00 pm Friday 8:30 to 12:30 pm **ELECTION DAY VOTING** Polls open 7:00 am – 8:00 pm Voting locations can be found at: www.Lincolnri.gov



# **CENTRAL ELEMENTARY SCHOOL**



# Stay Informed 🚺 🔰 😭 www.LincolnPS.org







#### **Register to Vote by OCTOBER 8**

#### **MAIL-IN BALLOTS**

Applications due October 17 @ 4 pm Return ballot by November 7 @ 8 pm **EARLY VOTING IN-PERSON** October 18 – November 6 Mon. - Wed. 8:30 am to 4:30 pm Thursday 8:30 am to 7:00 pm Friday 8:30 to 12:30 pm **ELECTION DAY VOTING** Polls open 7:00 am – 8:00 pm Voting locations can be found at: www.Lincolnri.gov

# LONSDALE ELEMENTARY SCHOOL







# Stay Informed 🚺 🔰 😭 www.LincolnPS.org







#### **Register to Vote by OCTOBER 8**

#### **MAIL-IN BALLOTS**

Applications due October 17 @ 4 pm Return ballot by November 7 @ 8 pm **EARLY VOTING IN-PERSON** October 18 – November 6 Mon. - Wed. 8:30 am to 4:30 pm Thursday 8:30 am to 7:00 pm Friday 8:30 to 12:30 pm **ELECTION DAY VOTING** Polls open 7:00 am – 8:00 pm **Voting locat