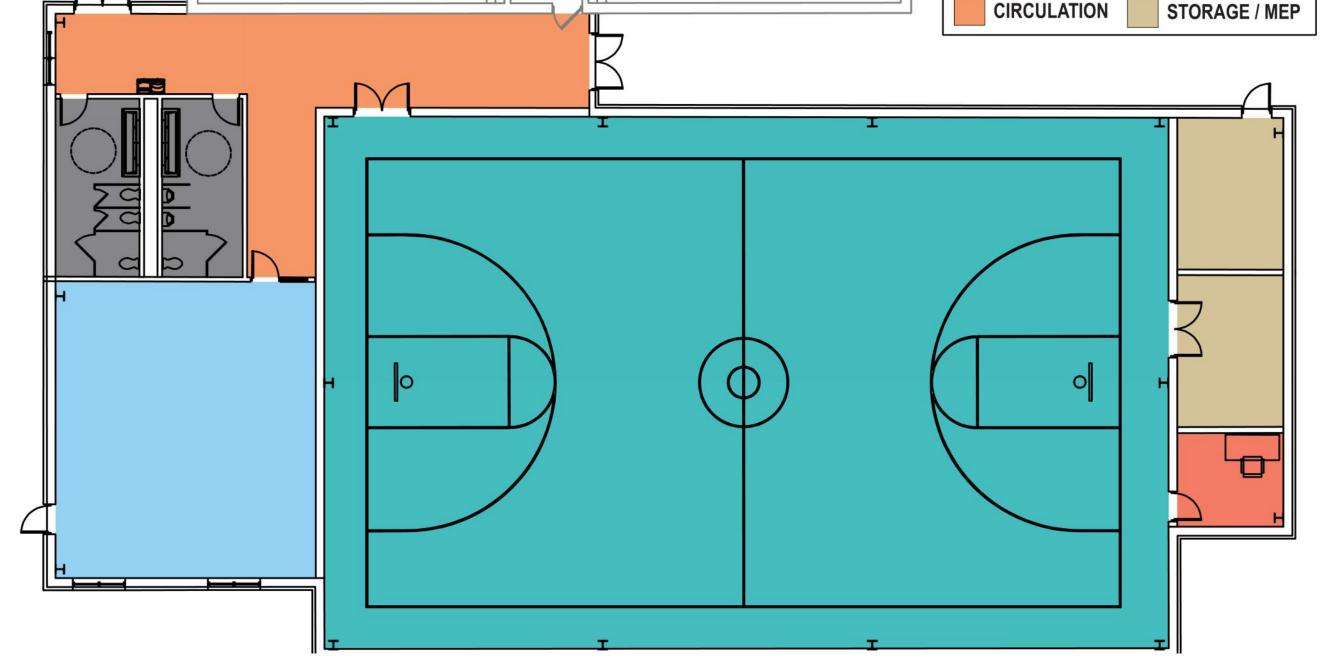

ballot by November 7 @ 8 pm **EARLY VOTING IN-PERSON** October 18 – November 6 Mon. - Wed. 8:30 am to 4:30 pm Thursday 8:30 am to 7:00 pm Friday 8:30 to 12:30 pm **ELECTION DAY VOTING** Polls open 7:00 am – 8:00 pm **Voting locations can be found at: www.Lincolnri.gov** 





# SAYLESVILLE ELEMENTARY SCHOOL



# Stay Informed D 🔰 🔂 www.LincolnPS.org





#### **Register to Vote by OCTOBER 8**

#### LEGEND OFFICE GYMNASIUM TOILET ROOMS STEM ROOM $\mathbb{N}$

#### **MAIL-IN BALLOTS**

Applications due October 17 @ 4 pm Return ballot by November 7 @ 8 pm **EARLY VOTING IN-PERSON** October 18 – November 6 Mon. - Wed. 8:30 am to 4:30 pm Thursday 8:30 am to 7:00 pm Friday 8:30 to 12:30 pm **ELECTION DAY VOTING** Polls open 7:00 am – 8:00 pm Voting locations can be found at: www.Lincolnri.gov



# **CENTRAL ELEMENTARY SCHOOL**



# Stay Informed 🚺 🔰 😭 www.LincolnPS.org







#### **Register to Vote by OCTOBER 8**

#### **MAIL-IN BALLOTS**

Applications due October 17 @ 4 pm Return ballot by November 7 @ 8 pm **EARLY VOTING IN-PERSON** October 18 – November 6 Mon. - Wed. 8:30 am to 4:30 pm Thursday 8:30 am to 7:00 pm Friday 8:30 to 12:30 pm **ELECTION DAY VOTING** Polls open 7:00 am – 8:00 pm Voting locations can be found at: www.Lincolnri.gov

# LONSDALE ELEMENTARY SCHOOL







# Stay Informed 🚺 🔰 😭 www.LincolnPS.org







#### **Register to Vote by OCTOBER 8**

#### **MAIL-IN BALLOTS**

Applications due October 17 @ 4 pm Return ballot by November 7 @ 8 pm **EARLY VOTING IN-PERSON** October 18 – November 6 Mon. - Wed. 8:30 am to 4:30 pm Thursday 8:30 am to 7:00 pm Friday 8:30